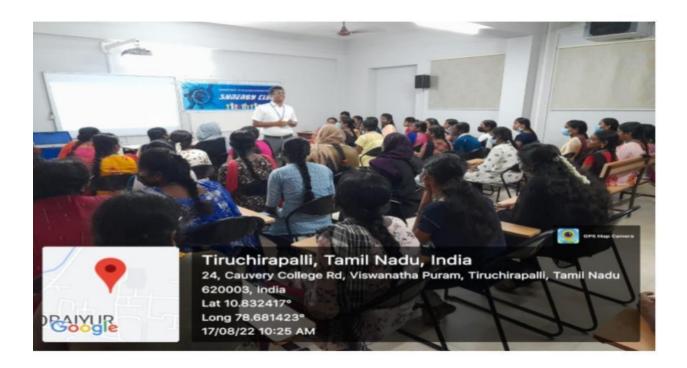

Business Administration, Synergy Club, Entrepreneur development cell/IIC Jointly with ipr cell and on 12-08-2022 from 10am to 11am at E11

Dr. R.Arul Research advisor, Assistant Professor, Department of commerce computer Application, St Joseph college trichy was the resource person. The program was attended by 98 participants, along with Staff members. The topic for webinar speaker was, "Intellectual Property Has the shelf life of Banana"

He started with introduction of Intellectual Property, its types, further on topics of trade mark; copy right, patents explained with many real time examples. Moving forward, He has also illustrated the purpose of intellectual property rights.

The session was more informative and Interactive it was appreciated by the participants.

---- Thank you ----







# CAUVERY COLLEGE FOR WOMEN (AUTONOMOUS) TIRUCHIRAPPALLI-620018

## Nationally Accredited with "A" Grade by NAAC ENTREPRENEURSHIP DEVELOPMENT CELL /

## INSTITUTION'S INNOVATION COUNCIL

Program Title: Intellectual Property sughts has a shall like 2 a barrara

Date: 14/8/2022

Venue:

| S.No | Name of the<br>Participant | Register<br>Number | Department | Mobile      | Signature             |
|------|----------------------------|--------------------|------------|-------------|-----------------------|
| ι.   | Hawni-G                    | 21104011           | T BBA      | 6349318416  | G. 24.                |
| 2.   | C. SownHuronja             | जाभभगा             | II BBA     | 7305279426  | camo.                 |
| 3.   | s. Lakshmipinga            | \$1104018          | II BBA