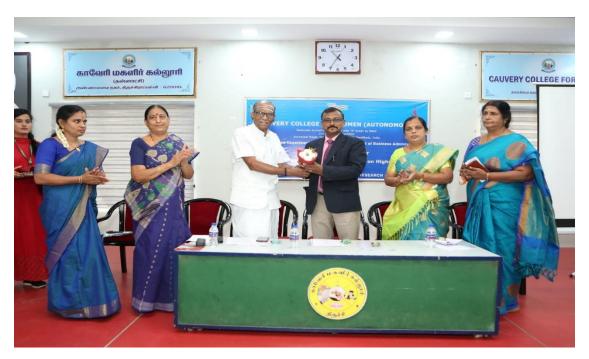

Saturday 10am to 11am 06

August

2022

Webinar on 'THE ROLE OF INTELLECTUAL PROPERTY RIGHTS IN TECHNOLOGY TRANSFER AND ECONOMIC GROWTH' organized by Department of Business Administration, Synergy Club and Institution Innovation Council on 06-08-2022 from 10am to 11am by using GOOGLE MEET platform.

Dr. M. Vaishnavi Assistant Professor, Department of Business Administration, PSG College of Arts and Science, Coimbatore was the resource person. The program was attended by 53 students. The topic for webinar speaker was, 'The Role of Intellectual Property Rights in Technology Transfer and Economic Growth'.