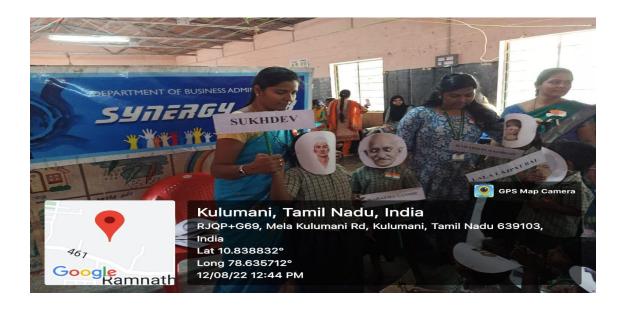

#### **AZARDI KA AMRIT MAHOTSAV**

Mime on

"Timeline of India"

Class: III BBA "B"

Venue: D25

Date: 11.08.2022

Time: 11.00Am-12.00pm

All are cordially invited

The whole country is celebrating 75th birth anniversary of India's independence. Programs with the name of Azadi Ka Amrit Mahotsav are being organized to celebrate and commemorate 75 years of progressive independent India.

The mime program is conducted by III BBA students. The program is based on 'TIMELINE OF INDIA' is organized by Department of Business Administration on 11.08.2022 from 11:00 am to 12:00 pm.

The Timeline of Indian history, comprising important legal and territorial changes and political events in India and its predecessor states. All the teachers and students were enjoyed and remember the past life of freedom fighters. In the end of the ceremony refreshment were distributed among the students.