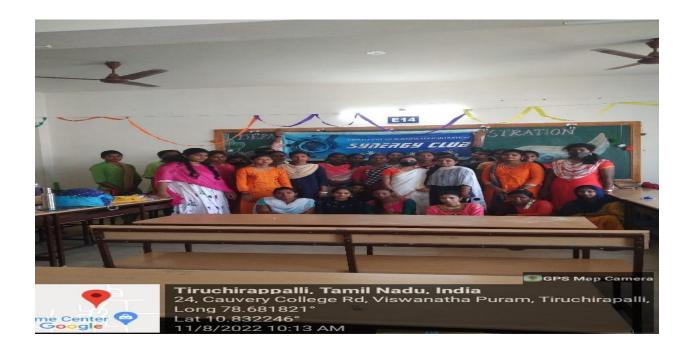

Principal Principal Women Cauvery College For Women (Autonomous)

Annamalai Magar,

Annamalai - 620 018.

Tiruchirappalli - 620 18.

Like every year, this year also, our department celebrated Independence Day on 11 August 2022 with great joy and pomp. On that day the sense of happiness and pride could be clearly seen on the faces of all the people as India was celebrating its 75th Independence Day on 11th August 2022.

The program started at 10:30 am. We all dressed traditional. Freedom fighters inspired and motivated others to fight injustice. Every one explain about freedom fighters and how we got independent. We gained lots of information about freedom fighters and how they worked for our nation. How they struggle to get freedom.

We want to thank our department of business administration for giving golden opportunity.

----THANK YOU-----