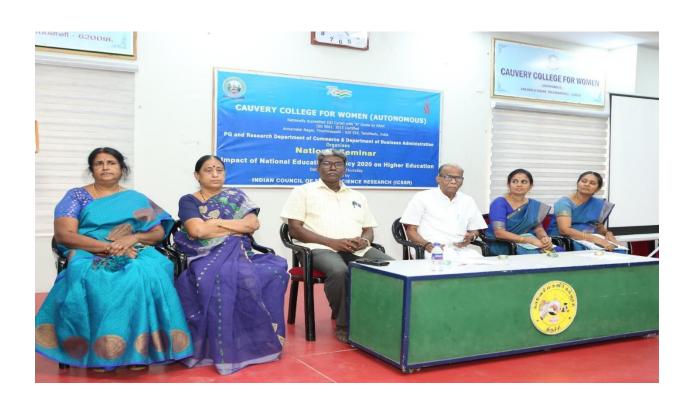

& E

A. 1. Salain

### CAUVERY COLLEGE FOR WOMEN (AUTONOMOUS)

Nationally Accredited (III cycle) with 'A' grade
ISO 9001:2015 CERTIFIED