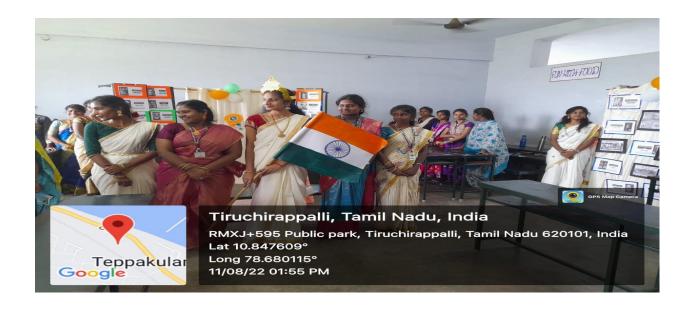

Principal Principal Women Cauvery College For Women (Autonomous)

Annamalai Magar,

Annamalai - 620 018.

Tiruchirappalli - 620 18.

Like every year, this year also, our department celebrated Independence Day on 11 August 2022 with great joy and pomp. On that day the sense of happiness and pride could be clearly seen on the faces of all the people as India was celebrating its 75th Independence Day on 11th August 2022.

The program started at 10:30 am. We all dressed traditional. Freedom fighters inspired and motivated others to fight injustice. Every one explain about freedom fighters and how we got independent. We gained lots of information about freedom fighters and how they worked for our nation. How they struggle to get freedom.

We want to thank our department of business administration for giving golden opportunity.

----THANK YOU-----