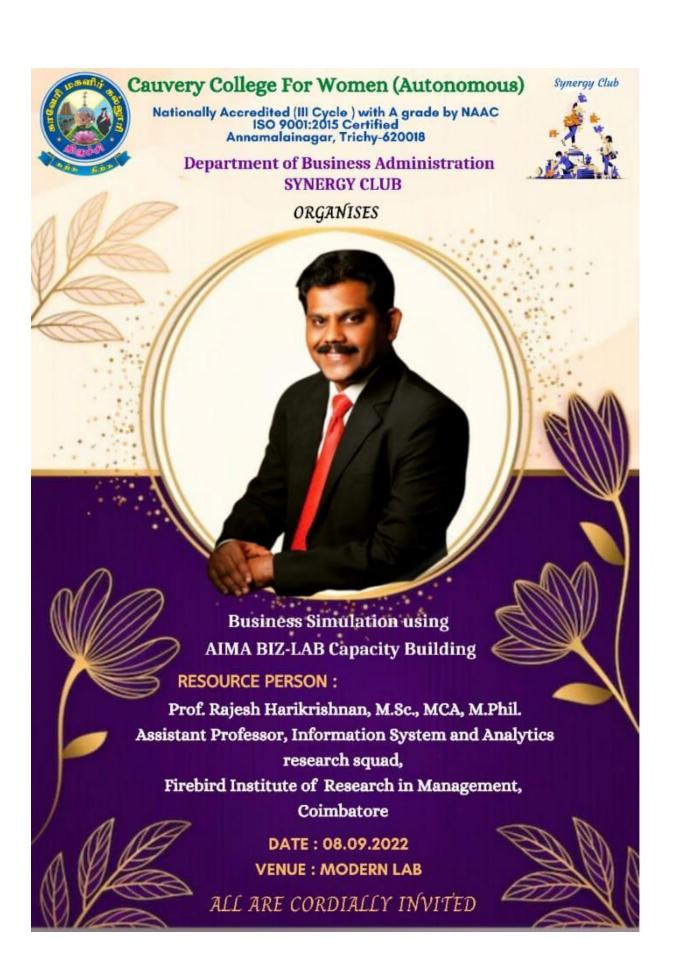

### Resource Person

DR.M.VAISHANAVI

ASSISTANT PROFESSOR

DEPARTMENT OF BUSINESS ADMINISTRATION
PSG ARTS COLLEGE, COIMBATORE

Registration link https://forms.gle/P5xnAvJ4Xyq9aDFF9

Join us @

https://meet.google.com/kse-dwoh-gcu