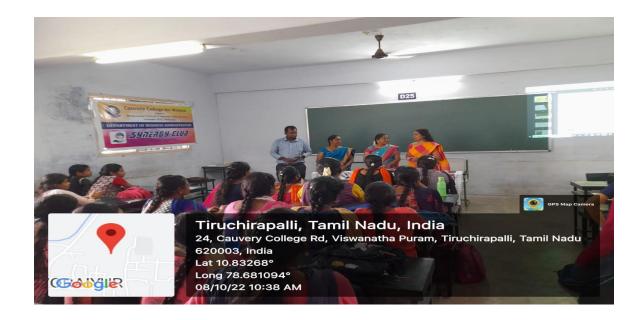

E: D25

ALL ARE CORDIALLY INVITED

DATE: 8.10.2022

**TOPIC: STOCK MARKET PRACTICES** 

REPORT:

The Department Of Business Administration Synergy club Organized a Stock market practice, a complete explanation that was takeover by the Resource person Mr.K.NAGAARJUNAN Dealer investment services, Trichy – 18. Totally 83 students attended the session. He explained the stock market briefly, and he made the session more interactive and interesting. He gave his real-life experience as an example of better understanding for the students. And he described the current situation of the stock market and how to handle the risk of the market. He segmented the advantage and disadvantages of the stock market. This session helps to improve our knowledge in stock market.

---- Thank you -----

### Photo:









# Nationally accredited with "A" Grade by NAAC

# DEPARTMENT OF BUSINESS ADMINISTRATION

# SYNERGY CLUB

# ATTENDANCE SHEET

# TITLE :STOCK MARKET PRACTICES

DATE: 8.10.2022

| S.NO | REGISTER.NO | NAME                | CLASS         | SIGNATURE   |
|------|-------------|---------------------|---------------|-------------|
| 1.   | 20104080    | Janularasi R        | I BBA'B       | a Quijani   |
| 2.   | 19104002    | Abinaya N           | IL BBA A      | N.Abinaya.  |
| 3.   | 2010/073    | -8. Sathesha        | III BBA       | Ababa i     |
| 4.   | 20104049    | Cr. Muthulaughmi    | 11 - BBA-1    | G wth lange |
| 5.   | 20104031    | K. Kavi Rathma      | III-BBA 'A    | Kau Pathrak |
| 6,   | 20104047    | R.Monica            | III-BEA B     | R.M.        |
| 7.   | 20104071