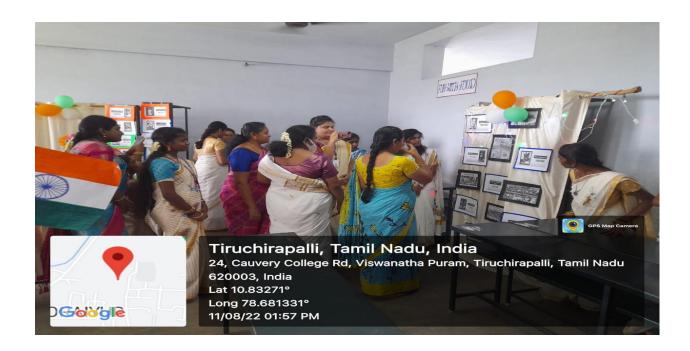

Principal Principal Women Cauvery College For Women (Autonomous)

Annamalai Magar,

Annamalai - 620 018.

Tiruchirappalli - 620 18.

Like every year, this year also, our department celebrated Independence Day on 11 August 2022 with great joy and pomp. On that day the sense of happiness and pride could be clearly seen on the faces of all the people as India was celebrating its 75th Independence Day on 11th August 2022.

The program started at 10:30 am. We all dressed traditional. Freedom fighters inspired and motivated others to fight injustice. Every one explain about freedom fighters and how we got independent. We gained lots of information about freedom fighters and how they worked for our nation. How they struggle to get freedom.

We want to thank our department of business administration for giving golden opportunity.

----THANK YOU-----