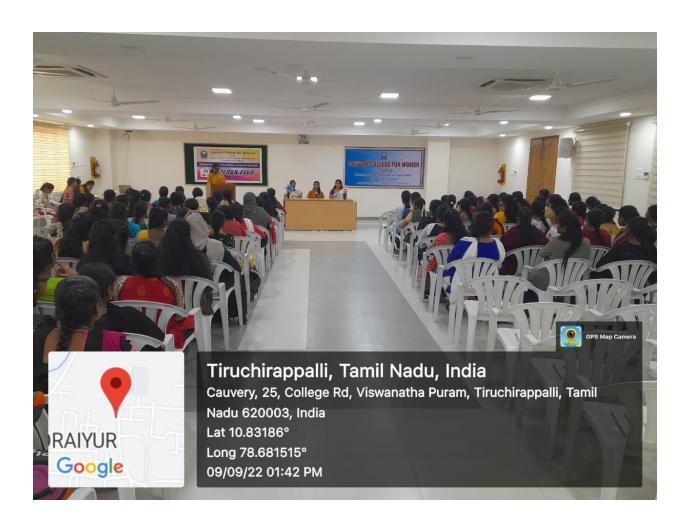

Saturday 10am to 11am 06

August

2022

Webinar on 'THE ROLE OF INTELLECTUAL PROPERTY RIGHTS IN TECHNOLOGY TRANSFER AND ECONOMIC GROWTH' organized by Department of Business Administration, Synergy Club and Institution Innovation Council on 06-08-2022 from 10am to 11am by using GOOGLE MEET platform.

Dr. M. Vaishnavi Assistant Professor, Department of Business Administration, PSG College of Arts and Science, Coimbatore was the resource person. The program was attended by 53 students. The topic for webinar speaker was, 'The Role of Intellectual Property Rights in Technology Transfer and Economic Growth'.