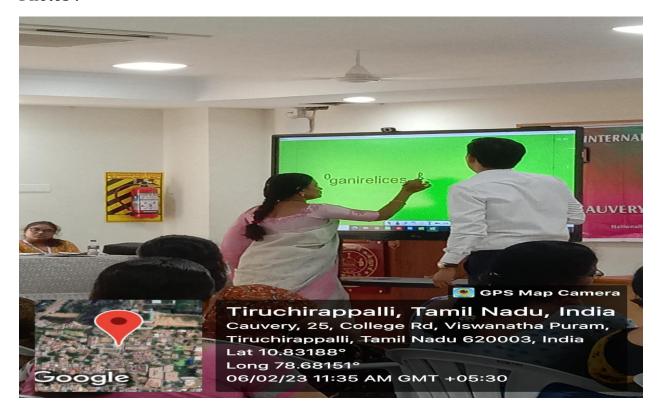

Cauvery College for Women (Autonomous)

Depertment of Business Administration, Synergy Club, Institution innovation Council and IPR Cell organizes

The Role of Intellectual property rights in technology transfer and economic growth Attendence & Feedback form