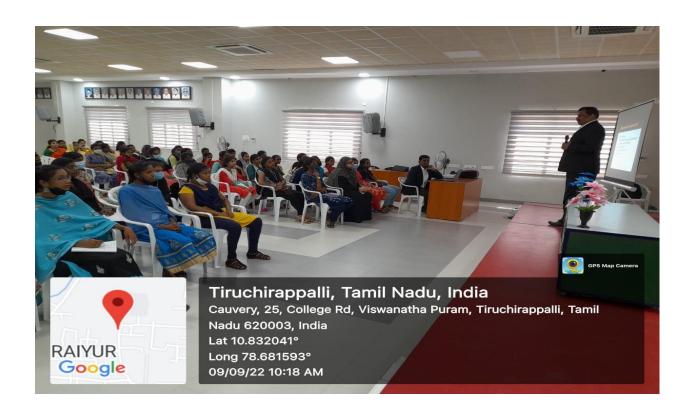

Saturday 10am to 11am 06

August

2022

Webinar on 'THE ROLE OF INTELLECTUAL PROPERTY RIGHTS IN TECHNOLOGY TRANSFER AND ECONOMIC GROWTH' organized by Department of Business Administration, Synergy Club and Institution Innovation Council on 06-08-2022 from 10am to 11am by using GOOGLE MEET platform.

Dr. M. Vaishnavi Assistant Professor, Department of Business Administration, PSG College of Arts and Science, Coimbatore was the resource person. The program was attended by 53 students. The topic for webinar speaker was, 'The Role of Intellectual Property Rights in Technology Transfer and Economic Growth'.

She started with introduction of Intellectual Property, its types, further on topics of trade mark; copy right, patents explained with many real time examples. Moving forward, she has also illustrated the purpose of intellectual property rights in various fields such as in areas of Bio Technology, Industries etc.