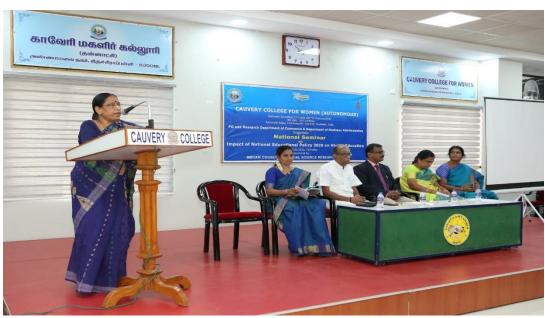

merce.

In valedictory function, Dr.M.Neela, Associate Professor, Department of Business Administration and convener of the seminar, rendered welcome address and report of the seminar, valedictory address was given by Dr. V.Sujatha, Principal, Cauvery College for Women (Autonomous). About 50 participants presented their research papers, nearly 250 participants from various colleges actively participated and took part in the discussion. The seminar pave way for the integrated development of the learners. Mr. K. Thiruneelakandan, Secretary, Cauvery College for Women (Autonomous) distributed certificates to the participants. Dr.J.Tamilselvi, Professor and Head, Department of Business Administration proposed vote of thanks. The programme came to an end with a National Anthem.

#### Photos:











#### CAUVERY COLLEGE FOR WOMEN (AUTONOMOUS), TRICHY Indian Council of Social Science Research (ICSSR)

Sponsored National Seminar

On Impact of National Education Policy 2020 on Higher Education

#### ATTENDANCE SHEET

| S.NO. | NAME & DESIGNATION                       | NAME OF THE<br>INSTITUTION                                                    | SIGNATURE |
|-------|------------------------------------------|-------------------------------------------------------------------------------|-----------|
| 1     | PAVITHERA S RESCARCH SCHOLAR [FULL TIME] | DEPARTMENT OF COMMERCE ST JOSEPH'S COLLEGE (PUTONOHOUS), TRICHY               | 1. Pite   |
| 2     | K. Kanishka<br>Student                   | DEPARTMENT OF  COMMERCE  BISHOF HEBER (OLLEGE  (AUTONOMOUS), TRICHY           | *.种