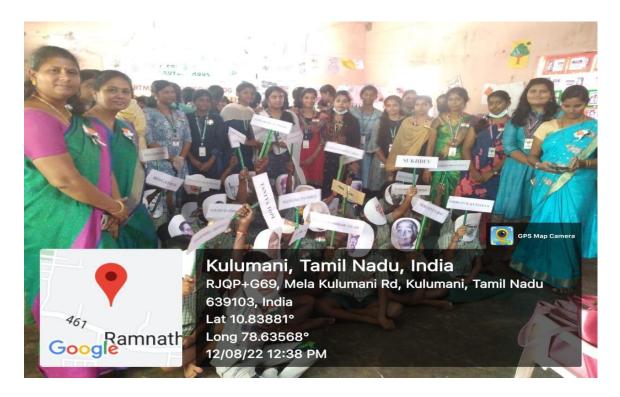

#### **AZARDI KA AMRIT MAHOTSAV**

Mime on

"Timeline of India"

Class: III BBA "B"

Venue: D25

Date: 11.08.2022

Time: 11.00Am-12.00pm

All are cordially invited

The whole country is celebrating 75th birth anniversary of India's independence. Programs with the name of Azadi Ka Amrit Mahotsav are being organized to celebrate and commemorate 75 years of progressive independent India.

The mime program is conducted by III BBA students. The program is based on 'TIMELINE OF INDIA' is organized by Department of Business Administration on 11.08.2022 from 11:00 am to 12:00 pm.

The Timeline of Indian history, comprising important legal and territorial changes and political events in India and its predecessor states. All the teachers and students were enjoyed and remember the past life of freedom fighters. In the end of the ceremony refreshment were distributed among the students.