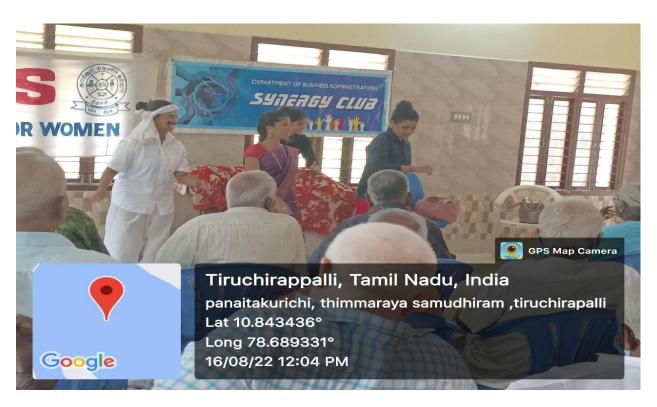

#### DEPARTMENT OF BUSINESS ADMINISTRATION

In association with National service scheme

75 progrommes to commemorate the 75 years of independence

#### **AZARDI KA AMRIT MAHOTSAV**

Skit on First Indian queen

"Velu Nachiyar"

Class :III BBA "A"

Venue: D25

Date: 11.08.2022

Time: 11.00Am- 12.00pm

All are cordially invited

The whole country is celebrating 75th birth anniversary of India's independence. Programs with the name of Azadi Ka Amrit Mahotsav are being organized to celebrate and commemorate 75 years of progressive independent India.

The skit program is conducted by III BBA A students. The program is based on 'VELUNACHIYAR FIRST WOMEN FREEDOM FIGHTER' is organized by Department of Business Administration on 11.08.2022 from 11:00 am to 12:00 pm.

All the teachers and students were enjoyed and remember the past life of freedom fighters. In the end of the ceremony refreshment were distributed among the students.

----THANK YOU----