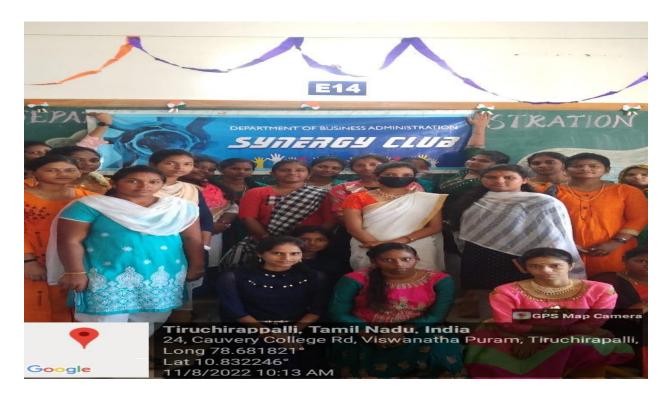

Principal Principal Women Cauvery College For Women (Autonomous)

Annamalai Magar,

Annamalai - 620 018.

Tiruchirappalli - 620 18.

Like every year, this year also, our department celebrated Independence Day on 11 August 2022 with great joy and pomp. On that day the sense of happiness and pride could be clearly seen on the faces of all the people as India was celebrating its 75th Independence Day on 11th August 2022.

The program started at 10:30 am. We all dressed traditional. Freedom fighters inspired and motivated others to fight injustice. Every one explain about freedom fighters and how we got independent. We gained lots of information about freedom fighters and how they worked for our nation. How they struggle to get freedom.

We want to thank our department of business administration for giving golden opportunity.

----THANK YOU-----