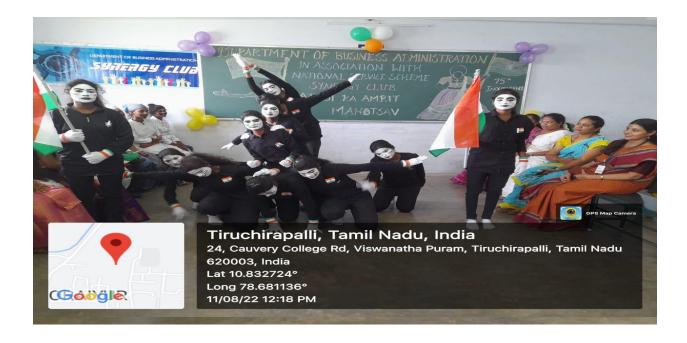

#### **AZARDI KA AMRIT MAHOTSAV**

Mime on

"Timeline of India"

Class: III BBA "B"

Venue: D25

Date: 11.08.2022

Time: 11.00Am-12.00pm

All are cordially invited

The whole country is celebrating 75th birth anniversary of India's independence. Programs with the name of Azadi Ka Amrit Mahotsav are being organized to celebrate and commemorate 75 years of progressive independent India.

The mime program is conducted by III BBA students. The program is based on 'TIMELINE OF INDIA' is organized by Department of Business Administration on 11.08.2022 from 11:00 am to 12:00 pm.

The Timeline of Indian history, comprising important legal and territorial changes and political events in India and its predecessor states. All the teachers and students were enjoyed and remember the past life of freedom fighters. In the end of the ceremony refreshment were distributed among the students.