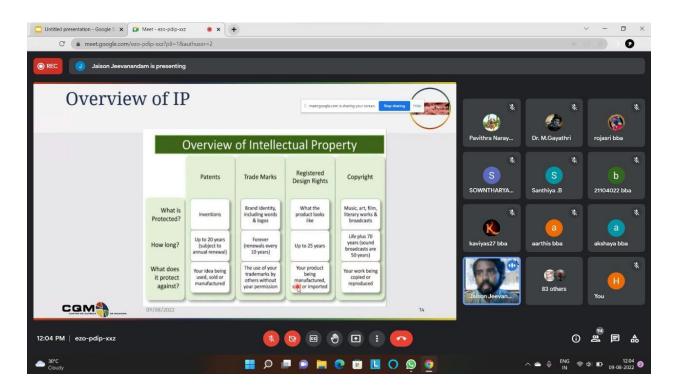

REGISTER @ HTTPS://FORMS.GLE/R6ZZQYR7NEBJTVTD7

JOIN US @ HTTPS://MEET.GOOGLE.COM/EZO-PDIP-XXZ

Webinar on 'INTELLECTUAL PROPERTY RIGHTS IN DIFFERENT COUNTRIES' organized by Department of Business Administration, on 09-08-2022 from 11:30am to 12:30pm by using GOOGLE MEET platform.

DR.JAINSON JEEVANANDAM senior researcher CQM Postdoctoral scientist, University of Madeira, Portugal, was the resource person. The program was attended by nearly 100 participants, including students and faculty members. The topic for webinar speaker was, "INTELLECTUAL PROPERTY RIGHTS IN DIFFERENT COUNTRIES".

He started with introduction of himself and about his career. He explained what is IPR, its importants, types, and he briefly explained each and every topic intrestingly. He gave some examples from cinemas to understand the students better. Finally he share his experience and his articles and books to the students.