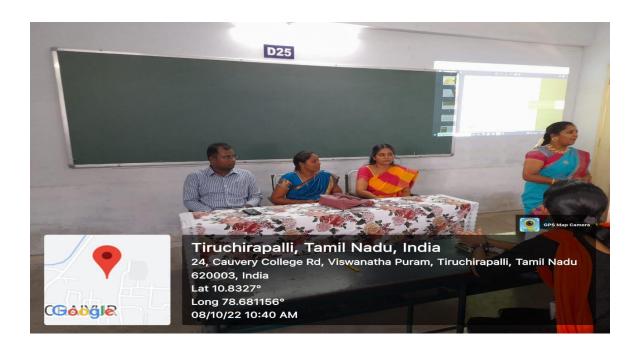

D25

ALL ARE CORDIALLY INVITED

DATE: 8.10.2022

**TOPIC: STOCK MARKET PRACTICES** 

REPORT:

The Department Of Business Administration Synergy club Organized a Stock market practice, a complete explanation that was takeover by the Resource person Mr.K.NAGAARJUNAN Dealer investment services, Trichy – 18. Totally 83 students attended the session. He explained the stock market briefly, and he made the session more interactive and interesting. He gave his real-life experience as an example of better understanding for the students. And he described the current situation of the stock market and how to handle the risk of the market. He segmented the advantage and disadvantages of the stock market. This session helps to improve our knowledge in stock market.

---- Thank you -----

### Photo:









# Nationally accredited with "A" Grade by NAAC

# DEPARTMENT OF BUSINESS ADMINISTRATION

# SYNERGY CLUB

# ATTENDANCE SHEET

# TITLE :STOCK MARKET PRACTICES

DATE: 8.10.2022

| S.NO | REGISTER.NO | NAME                | CLASS         | SIGNATURE   |
|------|-------------|---------------------|---------------|-------------|
| 1.   | 20104080    | Janularasi R        | I BBA'B       | a Quijani   |
| 2.   | 19104002    | Abinaya N           | IL BBA A      | N.Abinaya.  |
| 3.   | 2010/073    | -8. Sathesha        | III BBA       | Ababa i     |
| 4.   | 20104049    | Cr. Muthulaughmi    | 11 - BBA-1    | G wth lange |
| 5.   | 20104031    | K. Kavi Rathma      | III-BBA 'A    | Kau Pathrak |
| 6,   | 20104047    | R.Monica            | III-BEA B     | R.M.        |
| 7.   | 20104071