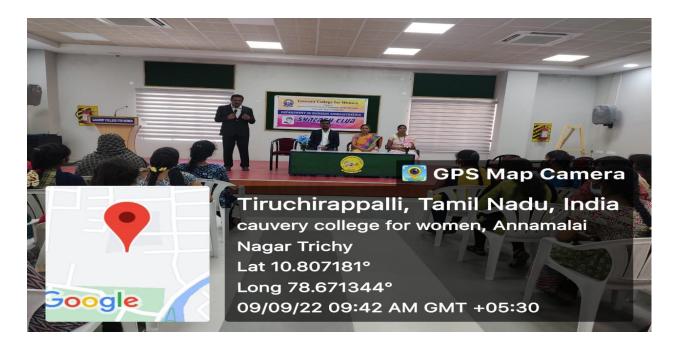

REGISTER @ HTTPS://FORMS.GLE/R6ZZQYR7NEBJTVTD7

JOIN US @ HTTPS://MEET.GOOGLE.COM/EZO-PDIP-XXZ

Webinar on 'INTELLECTUAL PROPERTY RIGHTS IN DIFFERENT COUNTRIES' organized by Department of Business Administration, on 09-08-2022 from 11:30am to 12:30pm by using GOOGLE MEET platform.

DR.JAINSON JEEVANANDAM senior researcher CQM Postdoctoral scientist, University of Madeira, Portugal, was the resource person. The program was attended by nearly 100 participants, including students and faculty members. The topic for webinar speaker was, "INTELLECTUAL PROPERTY RIGHTS IN DIFFERENT COUNTRIES".

He started with introduction of himself and about his career. He explained what is IPR, its importants, types, and he briefly explained each and every topic intrestingly. He gave some examples from cinemas to understand the students better. Finally he share his experience and his articles and books to the students.