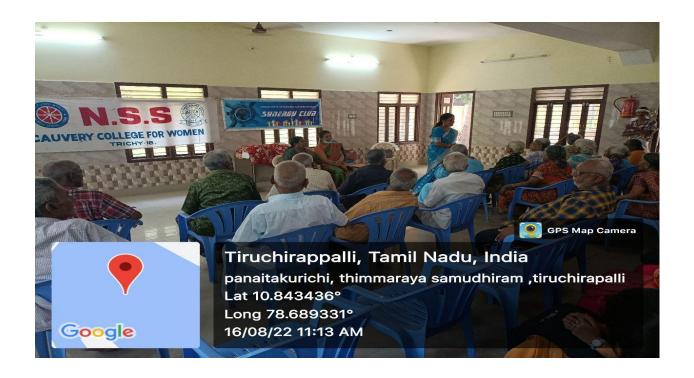

#### DEPARTMENT OF BUSINESS ADMINISTRATION

In association with National service scheme

75 progrommes to commemorate the 75 years of independence

#### **AZARDI KA AMRIT MAHOTSAV**

Skit on First Indian queen

"Velu Nachiyar"

Class :III BBA "A"

Venue: D25

Date: 11.08.2022

Time: 11.00Am- 12.00pm

All are cordially invited

The whole country is celebrating 75th birth anniversary of India's independence. Programs with the name of Azadi Ka Amrit Mahotsav are being organized to celebrate and commemorate 75 years of progressive independent India.

The skit program is conducted by III BBA A students. The program is based on 'VELUNACHIYAR FIRST WOMEN FREEDOM FIGHTER' is organized by Department of Business Administration on 11.08.2022 from 11:00 am to 12:00 pm.

All the teachers and students were enjoyed and remember the past life of freedom fighters. In the end of the ceremony refreshment were distributed among the students.

----THANK YOU----