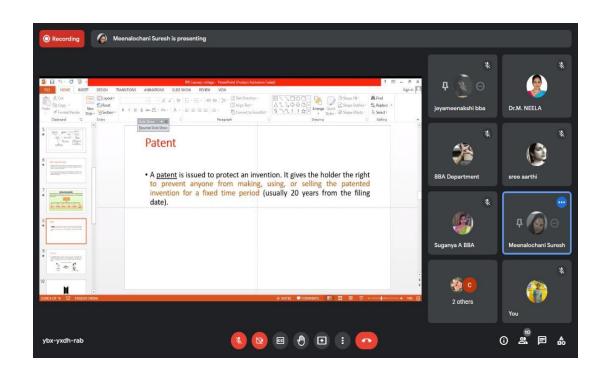

Saturday 10am to 11am 06

August

2022

Webinar on 'THE ROLE OF INTELLECTUAL PROPERTY RIGHTS IN TECHNOLOGY TRANSFER AND ECONOMIC GROWTH' organized by Department of Business Administration, Synergy Club and Institution Innovation Council on 06-08-2022 from 10am to 11am by using GOOGLE MEET platform.

Dr. M. Vaishnavi Assistant Professor, Department of Business Administration, PSG College of Arts and Science, Coimbatore was the resource person. The program was attended by 53 students. The topic for webinar speaker was, 'The Role of Intellectual Property Rights in Technology Transfer and Economic Growth'.