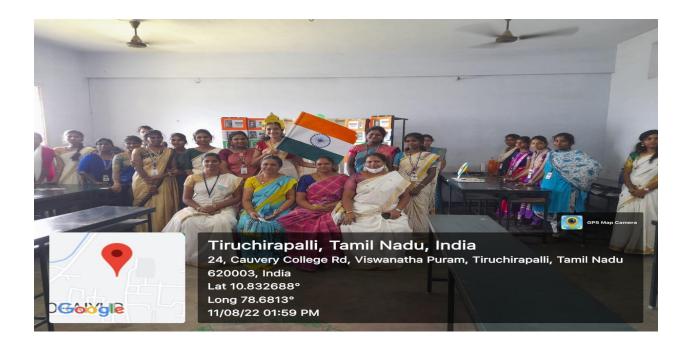

Principal Principal Women Cauvery College For Women (Autonomous)

Annamalai Magar,

Annamalai - 620 018.

Tiruchirappalli - 620 18.

Like every year, this year also, our department celebrated Independence Day on 11 August 2022 with great joy and pomp. On that day the sense of happiness and pride could be clearly seen on the faces of all the people as India was celebrating its 75th Independence Day on 11th August 2022.

The program started at 10:30 am. We all dressed traditional. Freedom fighters inspired and motivated others to fight injustice. Every one explain about freedom fighters and how we got independent. We gained lots of information about freedom fighters and how they worked for our nation. How they struggle to get freedom.

We want to thank our department of business administration for giving golden opportunity.

----THANK YOU-----