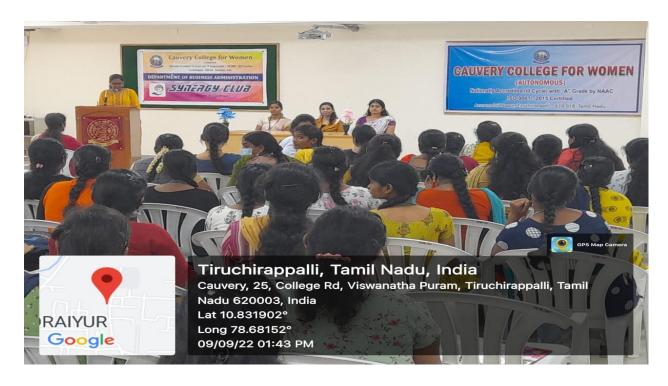

REGISTER @ HTTPS://FORMS.GLE/R6ZZQYR7NEBJTVTD7

JOIN US @ HTTPS://MEET.GOOGLE.COM/EZO-PDIP-XXZ

Webinar on 'INTELLECTUAL PROPERTY RIGHTS IN DIFFERENT COUNTRIES' organized by Department of Business Administration, on 09-08-2022 from 11:30am to 12:30pm by using GOOGLE MEET platform.

DR.JAINSON JEEVANANDAM senior researcher CQM Postdoctoral scientist, University of Madeira, Portugal, was the resource person. The program was attended by nearly 100 participants, including students and faculty members. The topic for webinar speaker was, "INTELLECTUAL PROPERTY RIGHTS IN DIFFERENT COUNTRIES".

He started with introduction of himself and about his career. He explained what is IPR, its importants, types, and he briefly explained each and every topic intrestingly. He gave some examples from cinemas to understand the students better. Finally he share his experience and his articles and books to the students.