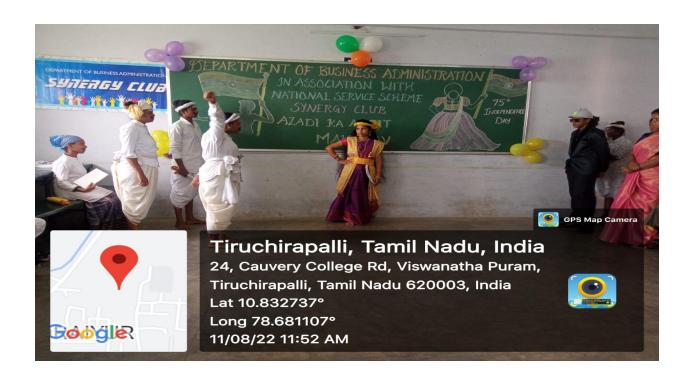

#### **AZARDI KA AMRIT MAHOTSAV**

Skit on First Indian queen

"Velu Nachiyar"

Class :III BBA "A"

Venue: D25

Date: 11.08.2022

Time: 11.00Am- 12.00pm

All are cordially invited

The whole country is celebrating 75th birth anniversary of India's independence. Programs with the name of Azadi Ka Amrit Mahotsav are being organized to celebrate and commemorate 75 years of progressive independent India.

The skit program is conducted by III BBA A students. The program is based on 'VELUNACHIYAR FIRST WOMEN FREEDOM FIGHTER' is organized by Department of Business Administration on 11.08.2022 from 11:00 am to 12:00 pm.

All the teachers and students were enjoyed and remember the past life of freedom fighters. In the end of the ceremony refreshment were distributed among the students.

----THANK YOU----