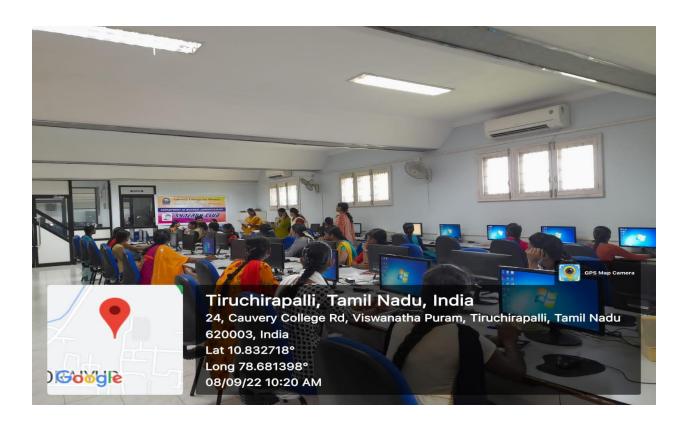

### Resource Person

DR.M.VAISHANAVI

ASSISTANT PROFESSOR

DEPARTMENT OF BUSINESS ADMINISTRATION
PSG ARTS COLLEGE, COIMBATORE

Registration link https://forms.gle/P5xnAvJ4Xyq9aDFF9

Join us @

https://meet.google.com/kse-dwoh-gcu

Saturday 10am to 11am 06

August

2022

Webinar on 'THE ROLE OF INTELLECTUAL PROPERTY RIGHTS IN TECHNOLOGY TRANSFER AND ECONOMIC GROWTH' organized by Department of Business Administration, Synergy Club and Institution Innovation Council on 06-08-2022 from 10am to 11am by using GOOGLE MEET platform.

Dr. M. Vaishnavi Assistant Professor, Department of Business Administration, PSG College of Arts and Science, Coimbatore was the resource person. The program was attended by 53 students. The topic for webinar speaker was, 'The Role of Intellectual Property Rights in Technology Transfer and Economic Growth'.