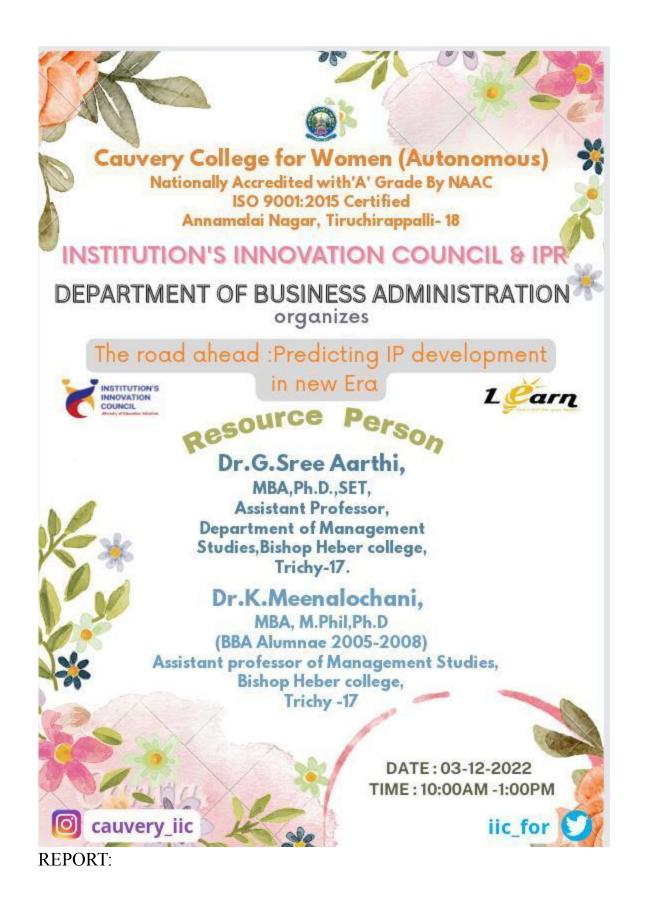

#### Screenshots:

Cauvery College for Women (Autonomous)
Depertment of Business Administration, Synergy Club, Institution innovation Council and IPR Cell organizes The Role of Intellectual property rights in technology transfer and economic growth Attendence & Feedback form